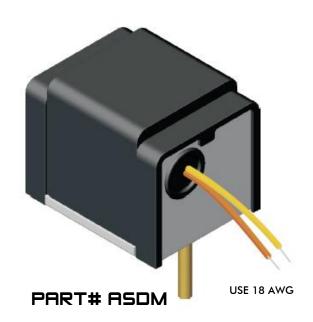

## SPRING DAMPER MOTOR

## ACCESSORY

SPRING OPEN /POWER CLOSE MOTORS USE TWO WIRES TO POWER THE DAMPER CLOSED & IT AUTOMATICALLY SPRINGS OPEN WHEN POWER IS REMOVED. ECOJAY'S SPRING ACTUATORS PROVIDE A TOP QUALITY MOTOR AT A BUDGET-DRIVEN PRICE POINT.

## **SPECIFICATIONS**

| VOLTAGE:      | 24VAC                                  |
|---------------|----------------------------------------|
| POWER:        | 8 VA                                   |
| TORQUE:       | 65 TO 90 IN-OZ (MOTOR)                 |
|               | 37 TO 54 IN-OZ (SPRING)                |
| DIRECTION:    | (VIEWING FROM TOP OF ACTUATOR)         |
|               | POWER – COUNTER CLOCK WISE             |
|               | SPRING – CLOCK WISE                    |
| TRAVEL TIME:  | 30 SEC (CLOSE)                         |
|               | 16 SEC (OPEN)                          |
| TRAVEL ANGLE: | 93 DEG (FULL OPEN/CLOSE)               |
| ANTI-ROTATION | : 1/4" DIAMETER - 1" LENGTH            |
| SHAFT:        | 5/16" ROUND ALUMINUM                   |
| GEARS:        | BRASS & STAINLESS STEEL                |
| WIRING:       | 18 AWG                                 |
|               | (CLOSE - PC, COM -24VAC COMMON)        |
| MOUNTING:     | ANY ORIENTATION, FLEX DUCT, HARD DUCT, |
|               | SPIRAL DUCT, STARTING COLLAR, ETC      |
| SET SCREW     | ALLEN/HEX: 1/4-20                      |
|               | <b>,</b>                               |