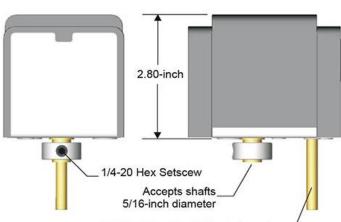

Anti-Rotation Pin, .25-inch diameter \_\_\_\_

2.67-inch 1.12-inch 1.12-inch 1.46-inch 3.34-inch WARRANTY

## **SPECIFICATIONS**

| VOLTAGE:      | 24VAC                                  |
|---------------|----------------------------------------|
| POWER:        | 8 VA                                   |
| TORQUE:       | 65 TO 90 IN-OZ (MOTOR)                 |
|               | 37 TO 54 IN-OZ (SPRING)                |
| DIRECTION:    | (VIEWING FROM TOP OF ACTUATOR)         |
|               | POWER – COUNTER CLOCK WISE             |
|               | SPRING – CLOCK WISE                    |
| TRAVEL TIME:  | 30 SEC (CLOSE)                         |
|               | 16 SEC (OPEN)                          |
| TRAVEL ANGLE: | 93 DEG (FULL OPEN/CLOSE)               |
| ANTI-ROTATION | : 1/4" DIAMETER - 1" LENGTH            |
| SHAFT:        | 5/16" ROUND ALUMINUM                   |
| GEARS:        | BRASS & STAINLESS STEEL                |
| WIRING:       | 18 AWG                                 |
|               | (CLOSE - PC, COM -24VAC COMMON)        |
| MOUNTING:     | ANY ORIENTATION, FLEX DUCT, HARD DUCT, |
|               | SPIRAL DUCT, STARTING COLLAR, ETC      |
| SET SCREW     | ALLEN/HEX: 1/4-20                      |
|               | <b>,</b>                               |