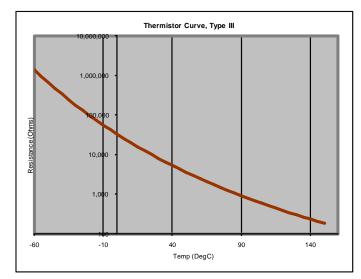

## **ACCESSORY**

© 2022 ECOJAY LLC 888-523-3265 ECOJAY.COM

MAX TEMP DISPLAY ENVIRONMENTAL

RESISTANCE

**SENSOR TYPE** 

DIMENSIONS

MOUNTING DIMENSIONS  $10 \text{ K}\Omega + /- 2.5\% @ 25^{\circ}\text{C}$ 

10K, TYPE III, NTP