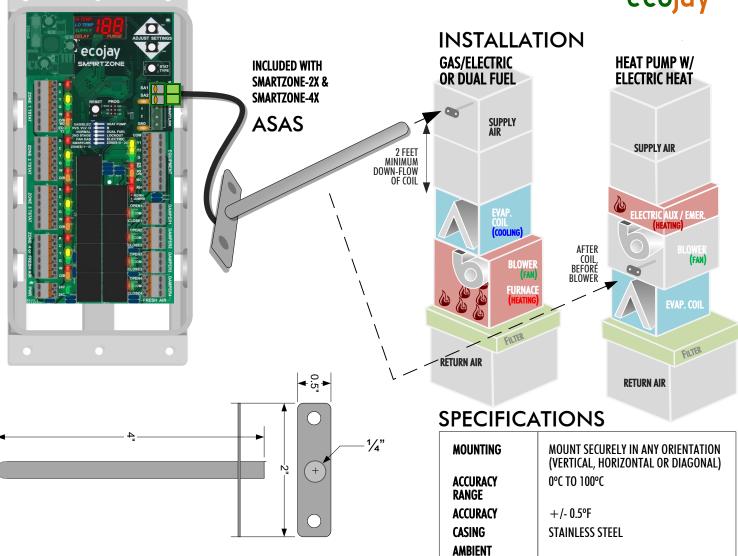

## **SMARTZONE®**

## **ACCESSORY**

© 2022 ECOJAY LLC 888-523-3265 ECOJAY.COM

MAX TEMP DISPLAY ENVIRONMENTAL

RESISTANCE

**SENSOR TYPE** 

DIMENSIONS

MOUNTING DIMENSIONS  $10 \text{ K}\Omega + /- 2.5\% @ 25^{\circ}\text{C}$ 

10K, TYPE III, NTP

199°F

MOISTURE RESISTANT

LENGTH: 4.0" DIAMETER: 0.25"

PLATE: 2" X 0.5" HOLES: 1/4" DIAMETER (1.5" CENTER TO CENTER)

ADDITIONAL WIRE LENGTH CAN BE ADDED TO THE EXISTING ASAS WIRE LEAD UP TO A TOTAL OF 100 FT COMBINED LENGTH.